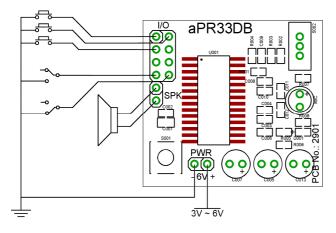

### aPR33DB Ð( õ δo 00 Ð Ø οo 00 3V~6V

O Auto Rewind option & Beep is ON.

○ Non-Auto Rewind option & Beep is ON.

O Auto Rewind option & Beep is OFF.

O Non-Auto Rewind option & Beep is OFF.