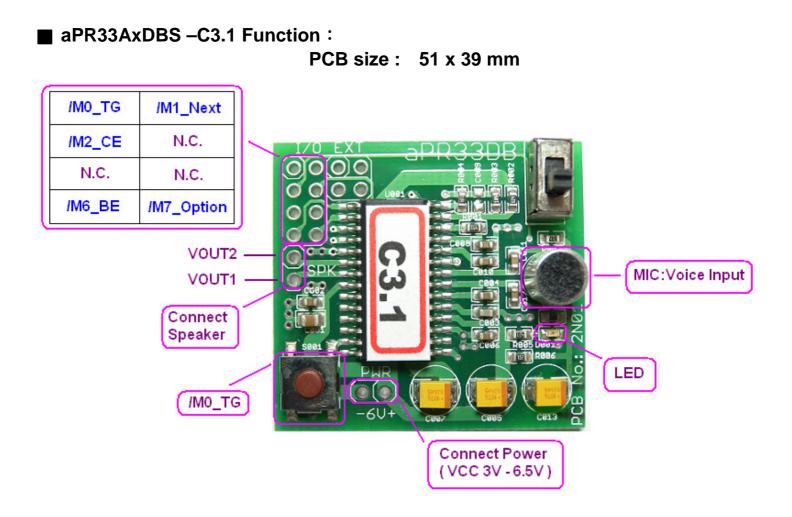

# aPR33AxDBS-C3.1 (Tape mode) Demo Board User Guide

aPR33AxDBS-C3.1 is suitable for aPR33A3, 2 chips with supporting Tape mode manages messages.

➢ If needs Line- In circuit application, please visit <u>http://www.aplusinc.com.tw</u> for datasheet.

### **VOICE OUTPUT**

The aPR33AxDBS support 2 voice output mode, PWM and DAC. (Default : PWM) The PWM mode use VOUT1 and VOUT2 pin to drive speaker. The DAC mode use VOUT2 pin to connect your transistor or amplifier.

(A) PWM

O For more DAC application, Please visit <u>http://www.aplusinc.com.tw</u> for data sheet.