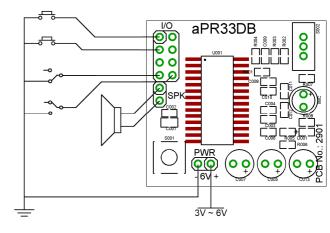

### aPR33DB Ð( õ δo 00 Ð Ø οo 00 3V~6V

O Auto Rewind option & Beep is ON.

○ Non-Auto Rewind option & Beep is ON.

O Auto Rewind option & Beep is OFF.

O Non-Auto Rewind option & Beep is OFF.