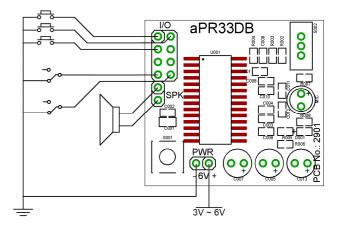

### aPR33DB Ð( õ δo 00 Ð Ø οo 00 3V~6V

O Auto Rewind option & Beep is ON.

○ Non-Auto Rewind option & Beep is ON.

O Auto Rewind option & Beep is OFF.

O Non-Auto Rewind option & Beep is OFF.