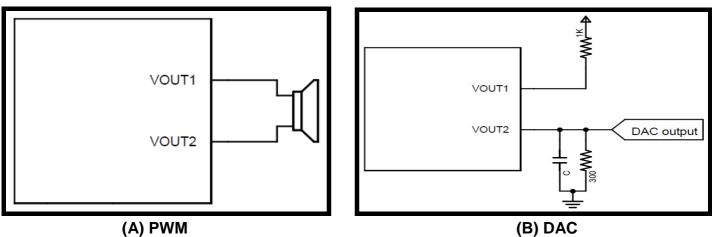

### **VOICE OUTPUT**

The aPR33AxDBS support 2 voice output mode, PWM and DAC. (Default : PWM) The PWM mode use VOUT1 and VOUT2 pin to drive speaker. The DAC mode use VOUT2 pin to connect your transistor or amplifier.

(A) PWM

O For more DAC application, Please visit <u>http://www.aplusinc.com.tw</u> for data sheet.